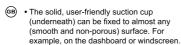

- (F) La ventouse sollide et facile à manipuler (dessous) peut être fixée sur presque toutes les surfaces (lisses et non poreuses), par exemple sur le tableau de bord ou le pare-brise de la voiture.
  - En rotant le bouton tournant sur le support ventouse un quart à gauche (LOCK), la ventouse sera fixée à la surface. S'il faut détacher le support de nouveau, tournez le bouton tournant sur le support ventouse un quart à droite (RELEASE).