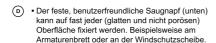

- (NL) De solide en eenvoudig te bedienen zuignap (onder) is op bijna elk oppervalk (glad en niet poreus) te bevestigen. Bijvoorbeeld op het dashboard of de autovoorruit.
  - Door de knop op de zuignaphouder een kwartslag naar links te draaien (LOCK), wordt deze vastgezet aan het oppervlak. Dient de houder weer los te worden gemaakt, draai dan de knop op de zuignaphouder een kwartslag terug naar rechts (RELEASE).