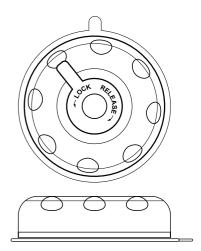

- (NL) De solide en eenvoudig te bedienen zuignap (onder) is op bijna elk oppervalk (glad en niet poreus) te bevestigen. Bijvoorbeeld op het dashboard of de autovoorruit.
  - Door de knop op de zuignaphouder een kwartslag naar links te draaien (LOCK), wordt deze vastgezet aan het oppervlak. Dient de houder weer los te worden gemaakt, draai dan de knop op de zuignaphouder een kwartslag terug naar rechts (RELEASE).

• Durch Drehen des Knopfes auf der Saugnapfhalterung gegen den Uhrzeigersinn um eine Vierteldrehung (LOCK) wird der Halter auf der Oberfläche befestigt. Soll der Halter gelöst werden, so drehen Sie den Knopf auf der Saugnapfhalterung eine Vierteldrehung im Uhrzeigersinn (RELEASE).

· By turning the knob on the suction cup holder anti-clockwise by a quarter turn (LOCK), the holder is fastened onto the surface. If you need to release the holder, turn the knob on the suction cup holder a quarter turn clockwise (RELEASE).

- (F) La ventouse sollide et facile à manipuler (dessous) peut être fixée sur presque toutes les surfaces (lisses et non poreuses), par exemple sur le tableau de bord ou le pare-brise de la voiture.
  - En rotant le bouton tournant sur le support ventouse un quart à gauche (LOCK), la ventouse sera fixée à la surface. S'il faut détacher le support de nouveau, tournez le bouton tournant sur le support ventouse un quart à droite (RELEASE).