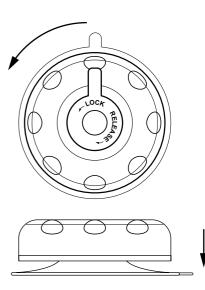

- (NL) De solide en eenvoudig te bedienen zuignap (onder) is op bijna elk oppervalk (glad en niet poreus) te bevestigen. Bijvoorbeeld op het dashboard of de autovoorruit.
  - Door de knop op de zuignaphouder een kwartslag naar links te draaien (LOCK), wordt deze vastgezet aan het oppervlak. Dient de houder weer los te worden gemaakt, draai dan de knop op de zuignaphouder een kwartslag terug naar rechts (RELEASE).

• Durch Drehen des Knopfes auf der Saugnapfhalterung gegen den Uhrzeigersinn um eine Vierteldrehung (LOCK) wird der Halter auf der Oberfläche befestigt. Soll der Halter gelöst werden, so drehen Sie den Knopf auf der Saugnapfhalterung eine Vierteldrehung im Uhrzeigersinn (RELEASE).

· By turning the knob on the suction cup holder anti-clockwise by a quarter turn (LOCK), the holder is fastened onto the surface. If you need to release the holder, turn the knob on the suction cup holder a quarter turn clockwise (RELEASE).